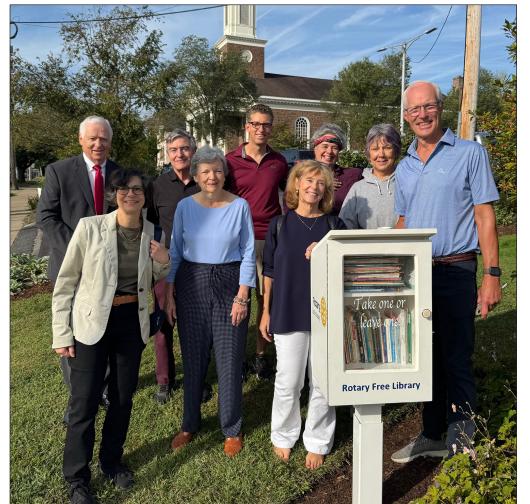

The Rotary Club of Madison

DONATES AND INSTALLS A "LITTLE LIBRARY" IN

Rose Garden Park

**R**epresentatives from the Borough, from Friends of Madison Shade Trees, and from the Rotary Club of Madison gathered today to celebrate the Rotary's most recent gift to Rose Garden Park – a "little library" containing children's books (pre-school through elementary) for visitors to the park to read, to borrow, or to swap their own books into. The Rotary Book Box, now located near the Madison, NJ Thursday, September 19, 2024

Green Avenue side of the park, has been designed to be moved once the hardscape portions of the planned renovations have been completed.

The Rotary Committee in charge of planning and maintaining the library box – Doug Willis, Nancy Adamczyk, Barbara Lucas-Chin, and Dave and Lisa MacNair – have organized this project with two of the Rotary's primary goals in mind: first, to help develop local youth, and second, to partner with other Madison organizations to make Madison a better place to live.

Back: Ray Codey, John Hogan, David Duran, Chris Schorr, Kathy McGrath, Doug Willis Front: Lois Bhatt, Nancy Adamczyk, Barbara Lucas-Chin